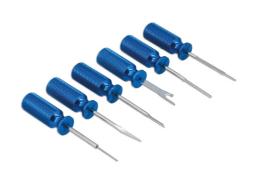

## **Terminal Tool Kit 6pc**

A six piece terminal tool set for use on modern vehicles across a variety of applications. A - transmission harness tools for Chrysler, Hyundai and Mitsubishi. B - tool to release tabs on modern terminal blocks. C - under bonnet tool for coolant sensors etc. for Chrysler, Hyundai, Kia and Mitsubishi. D - sheath cutting tool for cutting wire harnesses - allows easy access for trouble shooting. E - ABS ECU 55pin tool for use on BMW, GM, Hyundai, Jeep, Jaguar, Kia, Mercedes-Benz, Volkswagen and Volvo. F - ABS ECU 35pin tool for use on Audi, BMW, Chrysler, Ford, GM, Infiniti, Jaguar, Mazda, Mercedes-Benz, Mitsubishi, Nissan, Porsche, Saab, Subaru, Suzuki, Volkswagen and Volvo.

## **Additional Information**

- A six piece terminal tool set for use on modern vehicles across a variety of applications.
- · Transmission harness tools for Chrysler, Hyundai and Mitsubishi.
- Under bonnet tool for coolant sensors etc. for Chrysler, Hyundai, Kia and Mitsubishi.
- · Sheathing cutting tool for cutting wire harnesses.
- Tools to release tabs on modern terminal blocks plus tools for ABS ECU (35/55pin).