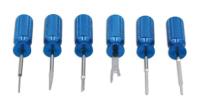

## **Terminal Tool Kit 6pc**

A six piece terminal tool set for use on modern vehicles across a variety of applications. A - transmission harness tools for Chrysler, Hyundai and Mitsubishi. B - tool to release tabs on modern terminal blocks. C - under bonnet tool for coolant sensors etc. for Chrysler, Hyundai, Kia and Mitsubishi. D - sheath cutting tool for cutting wire harnesses - allows easy access for trouble shooting. E - ABS ECU 55pin tool for use on BMW, GM, Hyundai, Jeep, Jaguar, Kia, Mercedes-Benz, Volkswagen and Volvo. F - ABS ECU 35pin tool for use on Audi, BMW, Chrysler, Ford, GM, Infiniti, Jaguar, Mazda, Mercedes-Benz, Mitsubishi, Nissan, Porsche, Saab, Subaru, Suzuki, Volkswagen and Volvo.

## **Additional Information**

- A six piece terminal tool set for use on modern vehicles across a variety of applications.
- · Transmission harness tools for Chrysler, Hyundai and Mitsubishi.
- Under bonnet tool for coolant sensors etc. for Chrysler, Hyundai, Kia and Mitsubishi.
- · Sheathing cutting tool for cutting wire harnesses.
- Tools to release tabs on modern terminal blocks plus tools for ABS ECU (35/55pin).