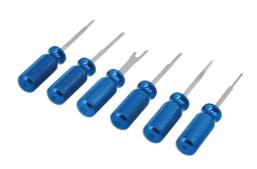

## **Terminal Tool Kit 6pc**

A six piece terminal tool set for use on modern vehicles across a variety of applications. A - transmission harness tools for Chrysler, Hyundai and Mitsubishi. B - tool to release tabs on modern terminal blocks. C - under bonnet tool for coolant sensors etc. for Chrysler, Hyundai, Kia and Mitsubishi. D - sheath cutting tool for cutting wire harnesses - allows easy access for trouble shooting. E - ABS ECU 55pin tool for use on BMW, GM, Hyundai, Jeep, Jaguar, Kia, Mercedes-Benz, Volkswagen and Volvo. F - ABS ECU 35pin tool for use on Audi, BMW, Chrysler, Ford, GM, Infiniti, Jaguar, Mazda, Mercedes-Benz, Mitsubishi, Nissan, Porsche, Saab, Subaru, Suzuki, Volkswagen and Volvo.

## **Additional Information**

- A six piece terminal tool set for use on modern vehicles across a variety of applications.
- · Transmission harness tools for Chrysler, Hyundai and Mitsubishi.
- Under bonnet tool for coolant sensors etc. for Chrysler, Hyundai, Kia and Mitsubishi.
- · Sheathing cutting tool for cutting wire harnesses.
- Tools to release tabs on modern terminal blocks plus tools for ABS ECU (35/55pin).